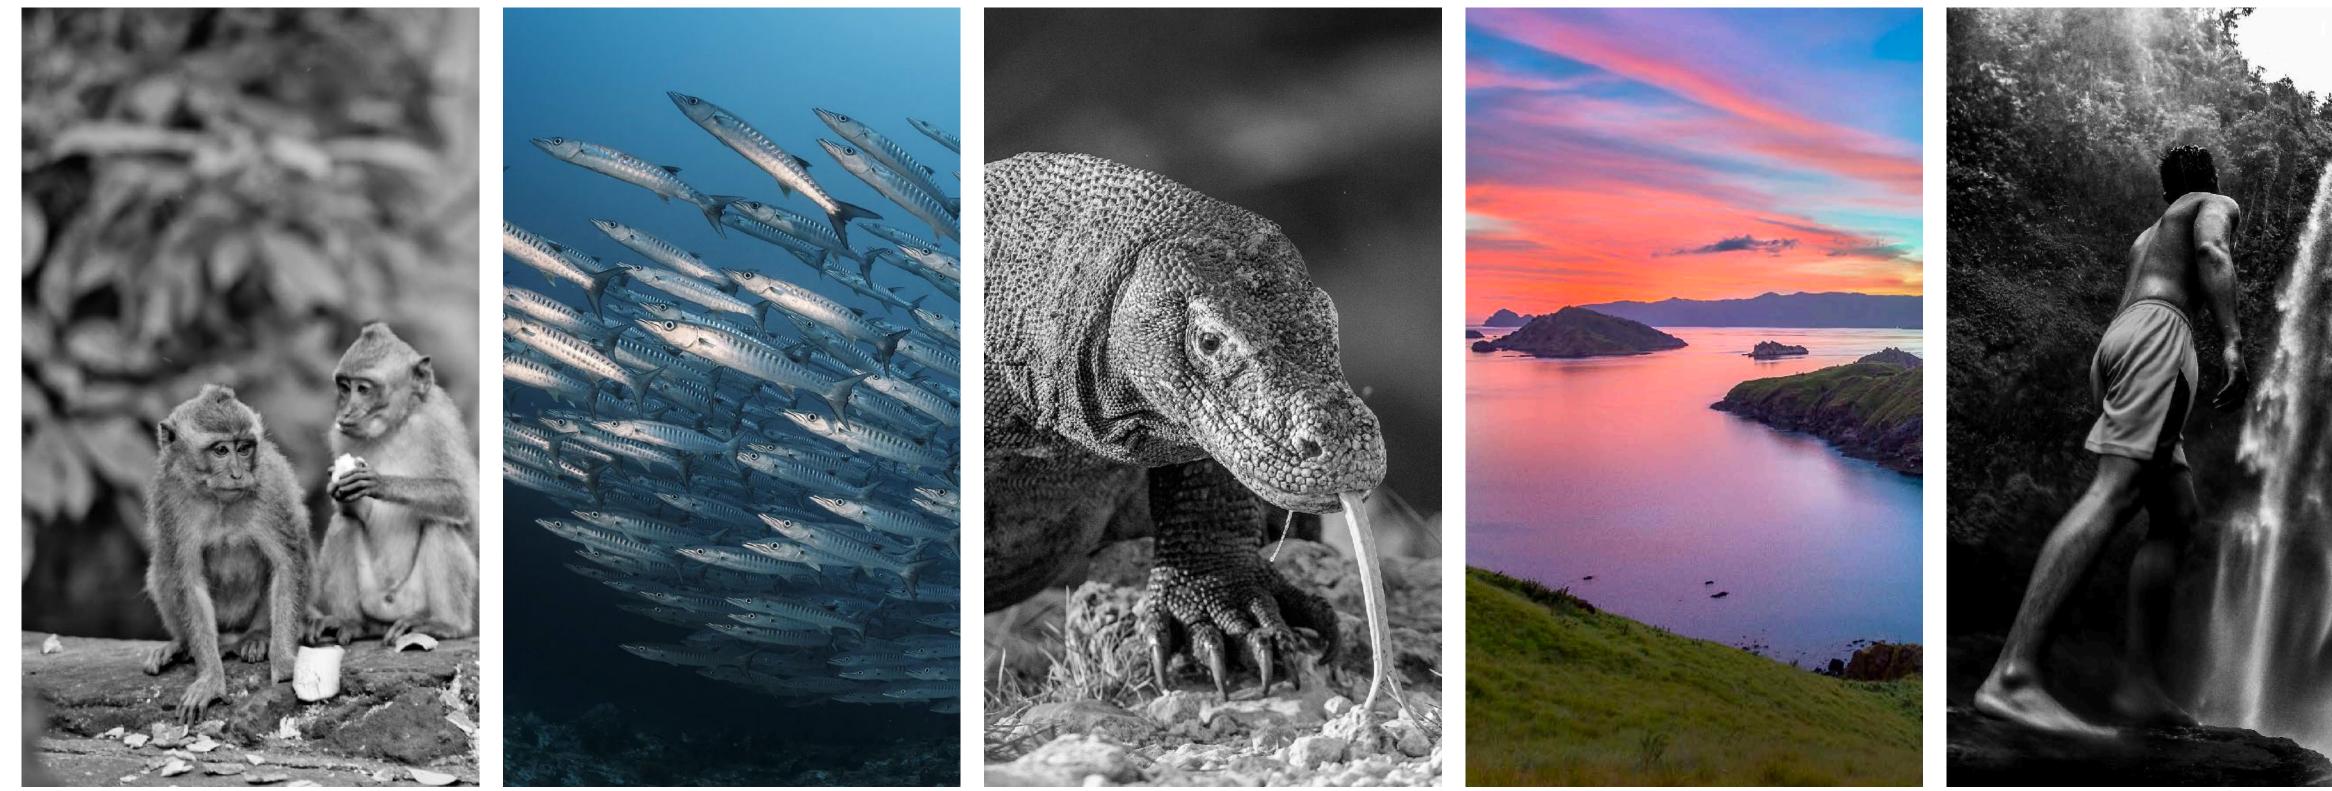

### ADVENTURES BEYOND THE ESTATE... FROM DRAGON SIGHTINGS AND VOLCANO TREKKING TO UNDERWATER DIVING WITH PELAGIC FISH SPECIES